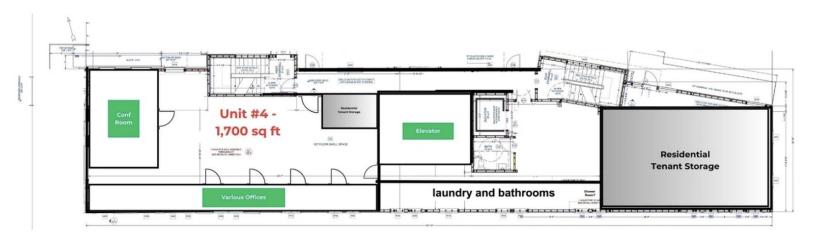

# Lower Ground Level (with walk out):

**Unit 4:** 1,700 Sqft — Office Suite

**Parking:** Ample on-site with covered solar

Zoning: Village Commercial & Residential

# **FLOOR PLAN**

1ST FLOOR PLAN SCALE - 3/16" = 1'-0"

Lower Ground Floor SCALE - 3/16" = 1'-0"