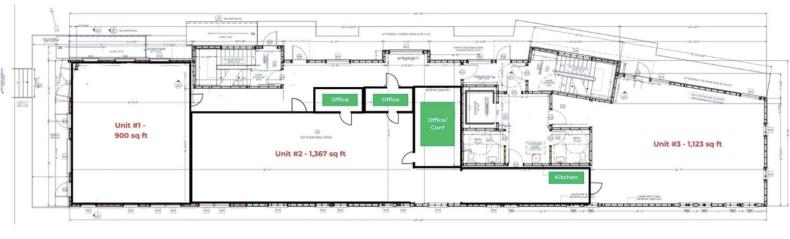

#### 1st Floor:

Unit 1: 900 Sqft — Open Floor Plan

**Unit 2:** 1,397 Sqft — Office Suite

**Unit 3:** 1,123 Sqft — Open Floor Plan

# **FLOOR PLAN**

1ST FLOOR PLAN SCALE - 3/16" = 1'-0"

Lower Ground Floor SCALE - 3/16" = 1'-0"