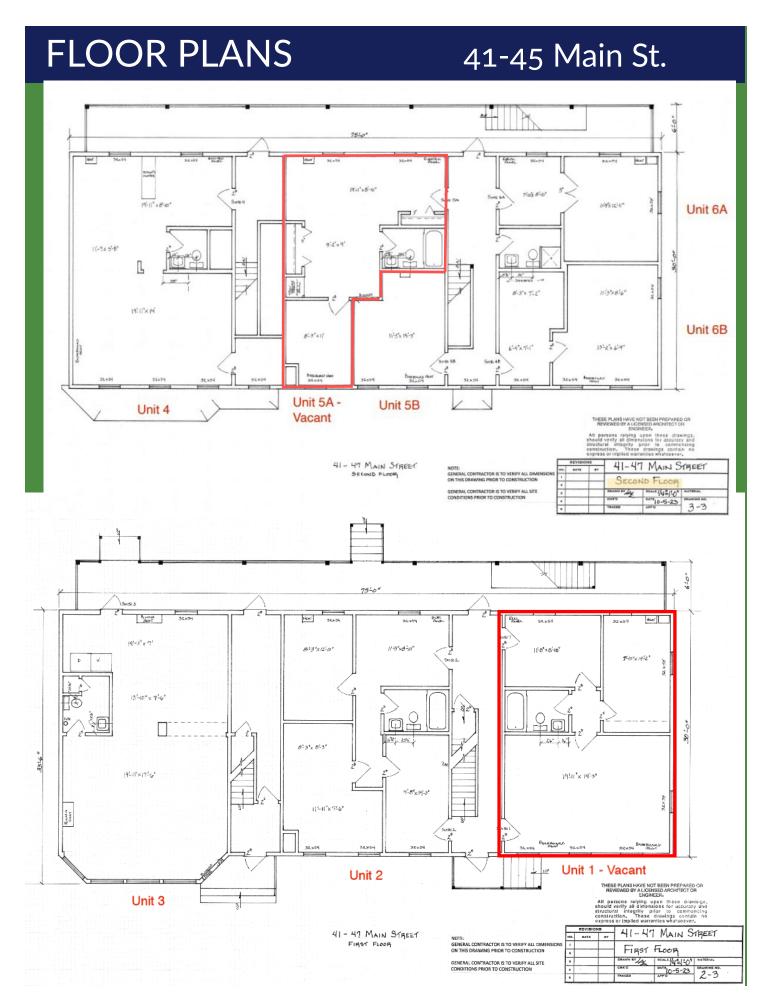

## **SUMMARY**

41-45 Main St. offers versatile leasing options with office spaces available in Unit 1 and Unit 5A. Located on Main Street, both units come equipped with bathrooms, making them ideal for businesses looking for convenience and adaptability in the heart of the city.

## **First Floor**

Unit 1 - 630 +/- SF: \$1.200 Monthly + Utilities

**Second Floor:** 

Unit 5A - 470 +/- SF: \$1,200 Monthly (GROSS)

**Property Features:** 

On-site parking (\$)

STEVE DONAHUE
STEVE@DONAHUEASSOCIATESVT.COM