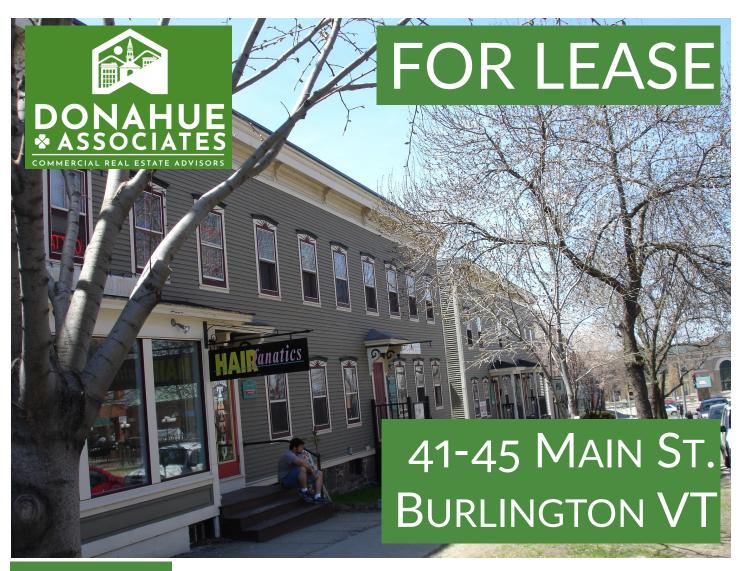

## **SUMMARY**

41-45 Main St. offers versatile leasing options with office spaces available in Unit 1 and Unit 5A. Located on Main Street, both units come equipped with bathrooms, making them ideal for businesses looking for convenience and adaptability in the heart of the city.

Total Building SF: 7,700 +/Zoning: Downtown Center