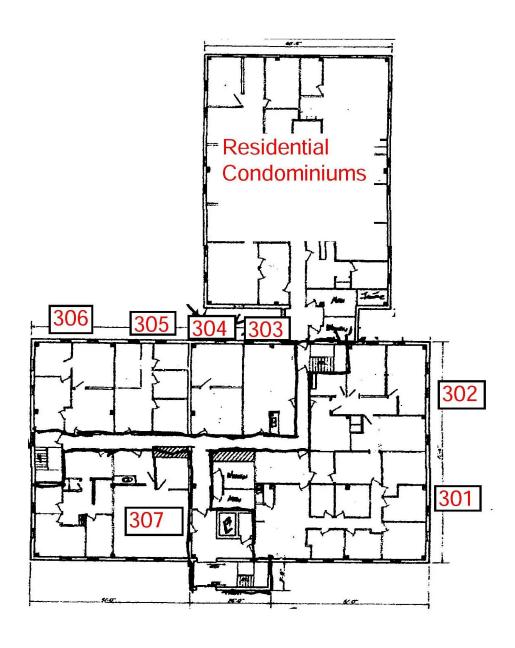

# FOR LEASE/OFFICE 20 Kimball Ave. South Burlington, VT

## FLOOR PLAN - LEVEL 3

#### **Lower Level**

Suite 104-2,035 SF \$1,250 per month

First Floor

Suite 200 - 2,155 SF \$2,200 per month Suite 201—2,600 SF \$3,275 per month

**Second Floor** 

Suite 306 – 1,000 SF \$1,250 per month

Parking: Ample on-site