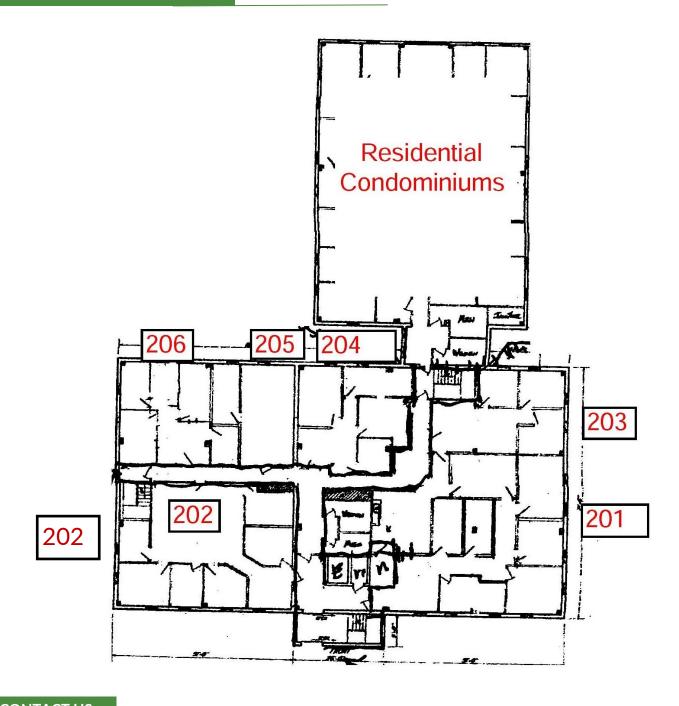

# FOR LEASE/OFFICE 20 Kimball Ave. South Burlington, VT

FLOOR PLAN - LEVEL 1

#### **Lower Level**

Suite 104-2,035 SF \$1,250 per month

First Floor

Suite 200 - 2,155 SF \$2,200 per month Suite 201—2,600 SF \$3,275 per month

**Second Floor** 

Suite 306 – 1,000 SF \$1,250 per month

Parking: Ample on-site