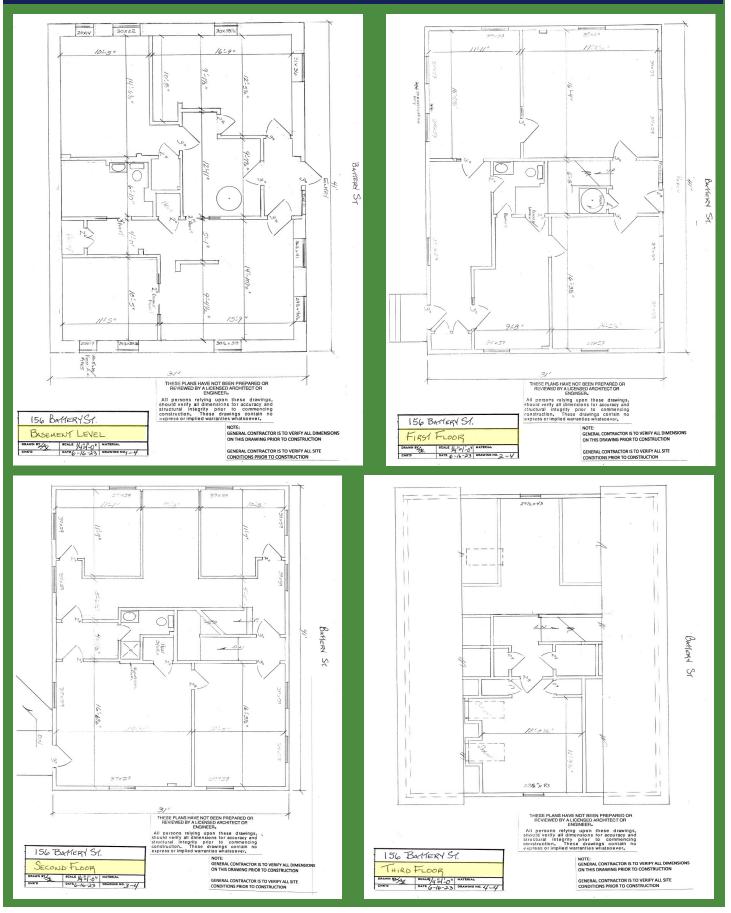

| SKETCHED<br>AREA | descriptio<br>N     | gross<br>Area | FINISHED<br>AREA |
|------------------|---------------------|---------------|------------------|
| EFP              | Enclosed<br>Porch   | 106 SF        | 0 SF             |
| FFL              | 1st Floor           | 1,271<br>SF   | 1,271 SF         |
| LFL              | Lower<br>Floor Fin. | 1,271<br>SF   | 1,271 SF         |
| OFP              | Open<br>Porch       | 118 SF        | 0 SF             |
| SFL              | 2nd Floor           | 1,271<br>SF   | 1,271 SF         |
| TOTALS           |                     | 4,037<br>SF   | 3,813 SF         |

### **FLOOR PLANS**

#### 156-158 Battery St.