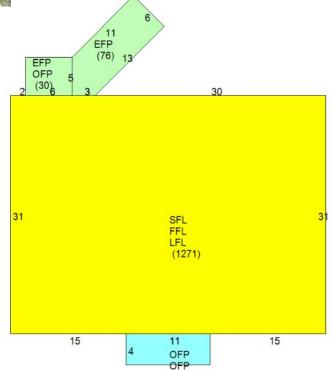

| SKETCHED<br>AREA | descriptio<br>N     | gross<br>Area | FINISHED<br>AREA |
|------------------|---------------------|---------------|------------------|
| EFP              | Enclosed<br>Porch   | 106 SF        | 0 SF             |
| FFL              | 1st Floor           | 1,271<br>SF   | 1,271 SF         |
| LFL              | Lower<br>Floor Fin. | 1,271<br>SF   | 1,271 SF         |
| OFP              | Open<br>Porch       | 118 SF        | 0 SF             |
| SFL              | 2nd Floor           | 1,271<br>SF   | 1,271 SF         |
| TOTALS           |                     | 4,037<br>SF   | 3,813 SF         |

### **FLOOR PLANS**