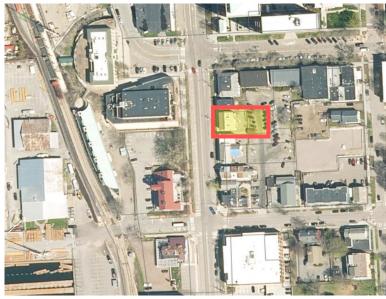

LEASE

## 156-158 BATTERY ST BURLINGTON VT 05401

#### SUMMARY

Fantastic opportunity to lease entire building or separate spaces in this historic 3 story office building in Burlington's bustling waterfront area.

Most recently occupied by a law firm, this property is within walking distance of restaurants, Lake Champlain, colleges, shopping & services.

Total Building SF: 3,825 +/-

Easy access from Route 7 and 189

Zoning: Downtown Center (FD5)

All Leases are Gross, + Gas and Electric

Lower Level:

1,100 SF, \$1,600 Monthly

First Floor:

800 SF: \$1,200 Monthly

Second Floor:

1,325 SF: \$2,000 Monthly

Parking: 11 Spaces available @ \$75 Monthly

Property Features: 3, 1/2 Baths & 2 Porches



STEVE DONAHUE Steve@donahueassociatesvt.com

MEG MCGOVERN MEG@DONAHUEASSOCIATESVT.COM









| SKETCHED<br>AREA | descriptio<br>N     | gross<br>Area | FINISHED<br>AREA |
|------------------|---------------------|---------------|------------------|
| EFP              | Enclosed<br>Porch   | 106 SF        | 0 SF             |
| FFL              | 1st Floor           | 1,271<br>SF   | 1,271 SF         |
| LFL              | Lower<br>Floor Fin. | 1,271<br>SF   | 1,271 SF         |
| OFP              | Open<br>Porch       | 118 SF        | 0 SF             |
| SFL              | 2nd Floor           | 1,271<br>SF   | 1,271 SF         |
| TOTALS           |                     | 4,037<br>SF   | 3,813 SF         |



### **FLOOR PLANS**

#### 156-158 Battery St.



### **156-158 BATTERY ST** OFFICE SPACE FOR LEASE





SHILLING

DOM





STEVE DONAHUE Steve@donahueassociatesvt.com ME