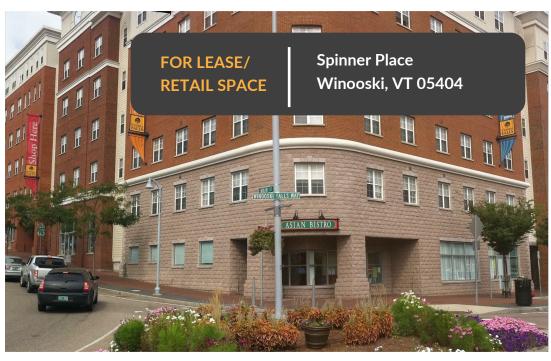

## FOR LEASE/ SPINNER PLACE **RETAIL SPACE**

41 & 45 Main Street

# FOR LEASE/ SPINNER PLACE RETAIL SPACE

25 Winooski Falls Way, Suite 110 41 & 45 Main Street

#### Overview:

Spinner Place is located in the business hub that is downtown Winooski. These are spacious office and retail spaces in a location that attracts significant traffic!

- Spinner Place is a successful residential and retail development in a distinguished downtown setting.
- Walking distance from the Cascades and Riverhouse Luxury Apartments. New hotel and apartments under construction.
- High daily automobile and foot traffic (over 30,000 cars).
- High street visibility.