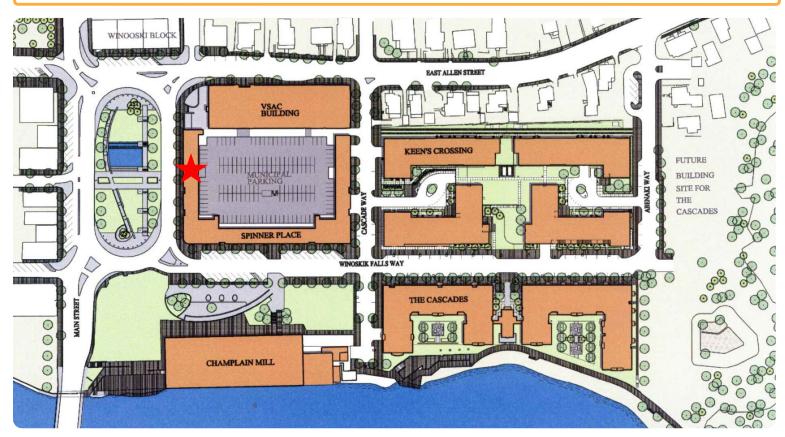

#### Overview:

Spinner Place is located in the business hub that is downtown Winooski. These are spacious office and retail spaces in a location that attracts significant traffic!

- Spinner Place is a successful residential and retail development in a distinguished downtown setting.
- Walking distance from the Cascades and Riverhouse Luxury Apartments. New hotel and apartments under construction.
- High daily automobile and foot traffic (over 30,000 cars).
- High street visibility.