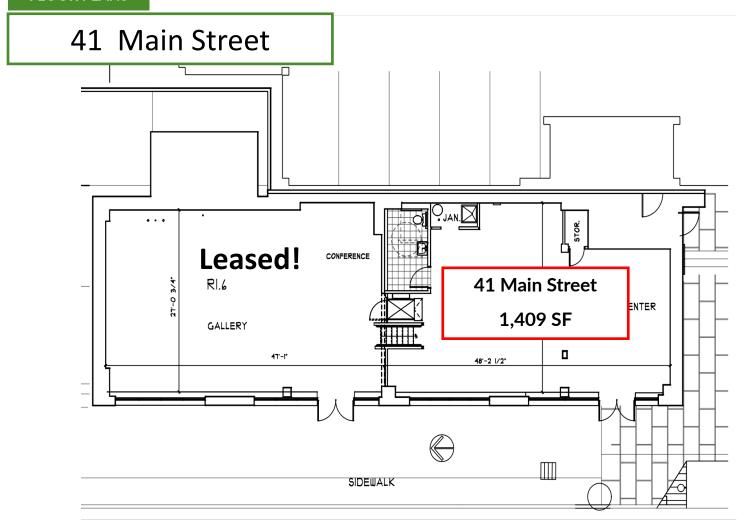

### **FLOOR PLANS**

### **Available Suites:**

41 Main St—office/storage, 3 bay sink, hand wash, 1 bathroom 1,409 SF.