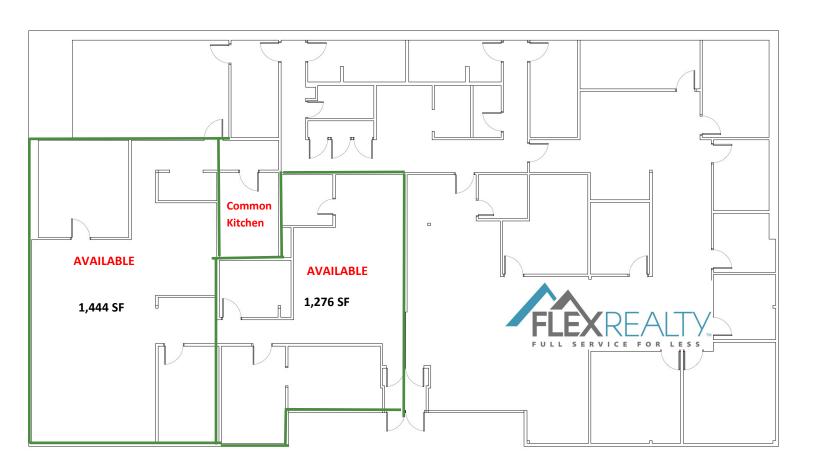

#### **SUMMARY**

First Floor -

1,444 SF

1, 276 SF

Lease Rate - \$20/SF, Absolute Gross

Parking— Plenty of FREE onsite parking, 4/1000SF

Zoning— COM, uses include office, service, retail

Beautifully renovated space, fully furnished and ready for your company to occupy.

## FOR LEASE/OFFICE SPACE

19 Roosevelt Highway Cochester, VT 05446

FIRST FLOOR - SUITE PLAN