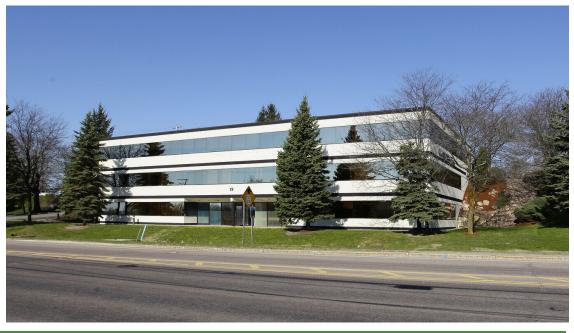

# Furnished OFFICE SPACE FOR LEASE

19 Roosevelt Highway Colchester, Vermont 05446

#### **SUMMARY**

First Floor -

1,444 SF

1, 276 SF

Lease Rate - \$20/SF, Absolute Gross

Parking— Plenty of FREE onsite parking, 4/1000SF

Zoning— COM, uses include office, service, retail

Beautifully renovated space, fully furnished and ready for your company to occupy.