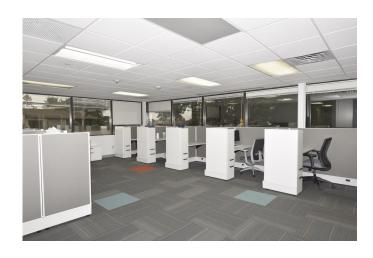

# Furnished OFFICE SPACE FOR LEASE

19 Roosevelt Highway Colchester, Vermont 05446

#### **SUMMARY**

First Floor -

1,444 SF

1, 276 SF

Lease Rate - \$20/SF, Absolute Gross

Parking— Plenty of FREE onsite parking, 4/1000SF

Zoning— COM, uses include office, service, retail

Beautifully renovated space, fully furnished and ready for your company to occupy.

Available for immediate tenant occupancy. ADA Accessible.



#### **CONTACT US**





Meg McGovern Meg@donahueassociatesvt.com 802-862-6880



## FOR LEASE/OFFICE SPACE

19 Roosevelt Highway Cochester, VT 05446

FIRST FLOOR - SUITE PLAN





## FOR LEASE/OFFICE SPACE

19 Roosevelt Highway Cochester, VT 05446

### FIRST FLOOR - PICTURES