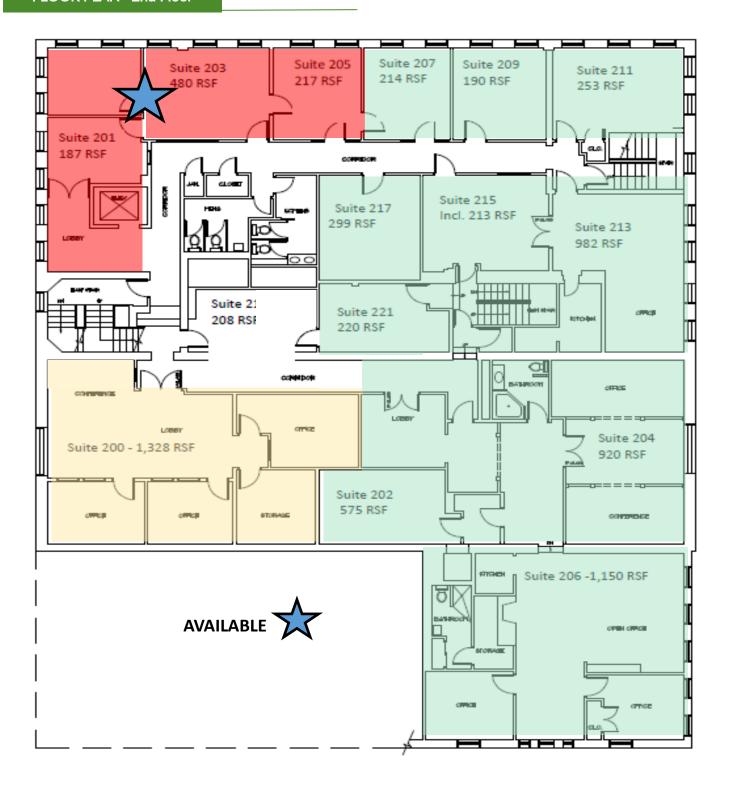

### SUMMARY

802-862-6880

Available Suites-

2nd Floor:

Suite 201-205: 1,017 RSF 3 Private offices and shared space \$23/SF modified gross with flexible lease terms.

**Overview**— Potential to lease spaces with views overlooking

#### FLOOR PLAN-2nd Floor

131 Church Street, Burlington, VT