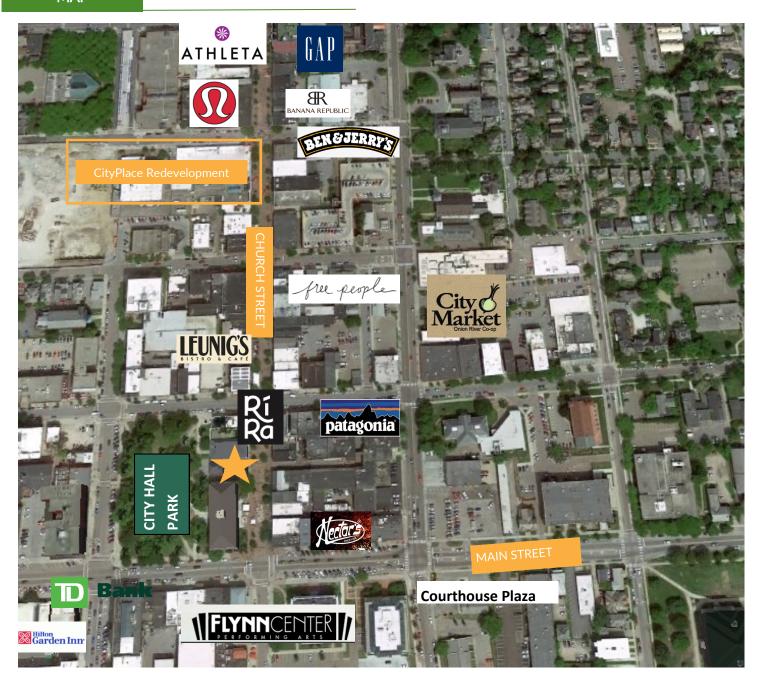

Church Street Marketplace.

Easy access off Burlington's award winning brick market with shops and activities steps away. This historic brick building in the heart of downtown is the perfect location for your company. Spaces offer great natural light, a mix of private offices and open space.

Lease Prices - Utilities included

Parking: www.ParkBurlington.com

**Zoning:** FD6 – Downtown Core. Approved uses include, but are not limited to, office general/medical, retail service and sales.

### Suite 200-PHOTOS

131 Church Street, Burlington, VT

**MAP** 

The data contained herein is for informational purposes only and is not represented to be error free. We have made every effort to obtain information regarding listings from sources deemed reliable. However, we cannot warrant the complete accuracy thereof subject to errors, omissions, change of price, rental or other conditions, prior sale, lease or financing, or withdrawal without notice. Notwithstanding, any attachments of scanned and signed documents to the contrary, nothing contained herein constitutes nor is intended to constitute an offer, inducement, promise, or contract of any kind. Only signed documents are adequate to enter into a contract, or to modify, amend, change or provide any required notice to a previously signed contract.