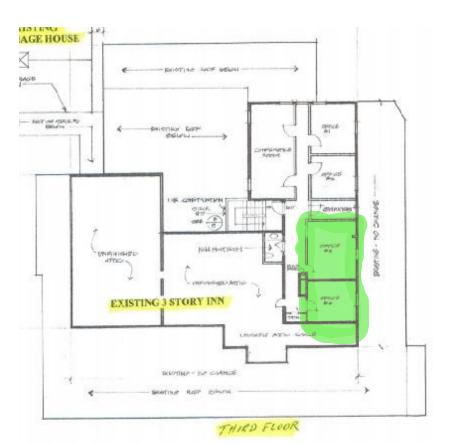

ex, Jct VT 05452



# Affordable Single Offices in historic Lincoln Inn

#### SUMMARY

Available Spaces-

2nd Floor:

Suite 204D: Multiple office Suite \$450/month

**3rd Floor:** 

Single offices, or take the whole wing! \$300-\$1200/month

Zoning: Village Center

**Overview**— Time to move out of your home office and become part of a bustling growing City of Essex Junction!

Steps from your favorite coffee shops and restaurants. FREE onsite parking.



**ON AP** BAR & GRILL





Donahue & Associates (802) 862–6880 www.donahuessociatesvt.com



Steve Donahue Steve@donahueassociatesvt.com



Meg McGovern Meg@donahueassociatesvt.com





## **FOR LEASE** 4 Park Street, Essex Junction, VT 05452

### PHOTOS











## FOR LEASE

4 Park Street, Essex Junction, VT 05452

### **FLOOR PLAN**