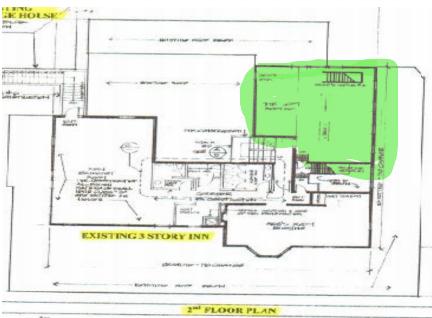

, Jct VT 05452



# Affordable Single Offices in historic Lincoln Inn

#### SUMMARY

Available Spaces-

2nd Floor:

Suite 204D: Multiple office Suite \$450/month

**3rd Floor:** 

Single offices, or take the whole wing! \$300-\$1200/month

Zoning: Village Center

**Overview**— Time to move out of your home office and become part of a bustling growing City of Essex Junction!

Steps from your favorite coffee shops and restaurants. FREE onsite parking.



**ON AP** BAR & GRILL





Donahue & Associates (802) 862–6880 www.donahuessociatesvt.com



Steve Donahue Steve@donahueassociatesvt.com



Meg McGovern Meg@donahueassociatesvt.com





## **FOR LEASE** 4 Park Street, Essex Junction, VT 05452

### PHOTOS











## FOR LEASE

4 Park Street, Essex Junction, VT 05452

### **FLOOR PLAN**