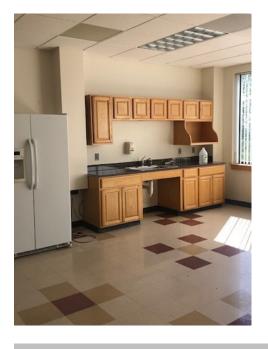

#### Overview:

This high end office suite on top of Water Tower Hill offers 6 private offices, private kitchenette/break room, conference room, large open work space, great natural light and green space views.

## FOR LEASE/ OFFICE SPACE

150 Water Tower Circle, Colchester, VT

**PHOTOS** 

The data contained herein is for informational purposes only and is not represented to be error free. We have made every effort to obtain information regarding listings from sources deemed reliable. However, we cannot warrant the complete accuracy thereof subject to errors, omissions, change of price, rental or other conditions, prior sale, lease or financing, or withdrawal without notice. Notwithstanding, any attachments of scanned and signed documents to the contrary, nothing contained herein constitutes nor is intended to constitute an offer, inducement, promise, or contract of any kind. Only signed documents are adequate to enter into a contract, or to modify, amend, change or provide any required notice to a previously signed contract.