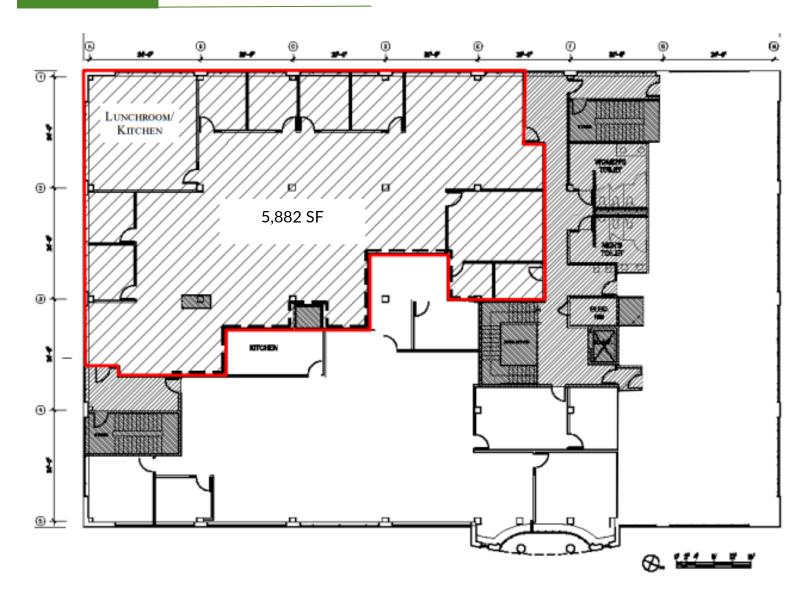

### **FLOOR PLAN**

### **SUMMARY**

Available Suites: Second Floor-3,000-5,882 SF