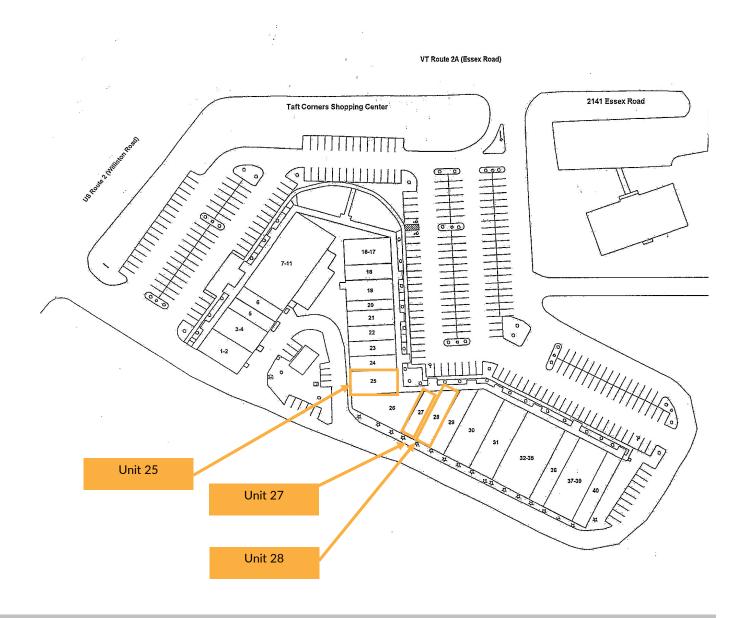

#### **Available Suites:**

- Unit 25-1,800 SF
- Unit 26-2,400 SF
- Unit 29-1,670 SF

# Taft Corners Shopping Center, Williston, Vermont

**CENTER LAYOUT** 

The data contained herein is for informational purposes only and is not represented to be error free. We have made every effort to obtain information regarding listings from sources deemed reliable. However, we cannot warrant the complete accuracy thereof subject to errors, omissions, change of price, rental or other conditions, prior sale, lease or financing, or withdrawal without notice. Notwithstanding, any attachments of scanned and signed documents to the contrary, nothing contained herein constitutes nor is intended to constitute an offer, inducement, promise, or contract of any kind. Only signed documents are adequate to enter into a contract, or to modify, amend, change or provide any required notice to a previously signed contract.