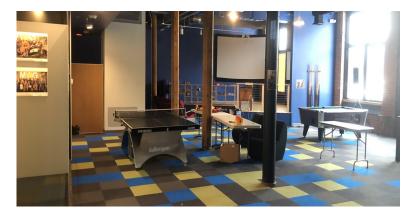

### 4th Floor Suites Descriptions:

- Up to 4,200 SF office space, including multiple private offices, conference rooms, training room, café, and more.
- Opportunity for existing furniture to be included in future lease.