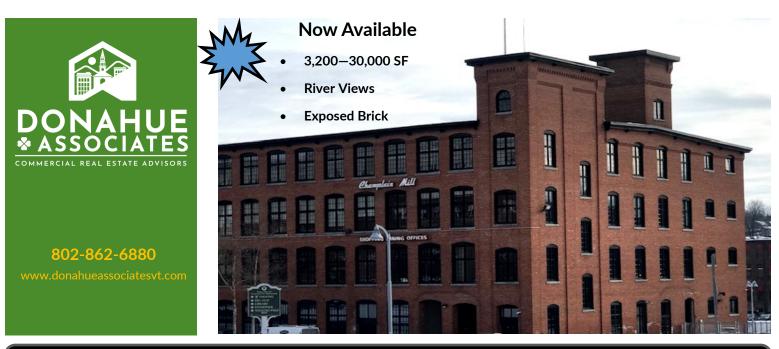

## FOR LEASE OFFICE SUITES

# FOR LEASE/ OFFICE SPACE Champlain Mill, Winooski, VT

### SUMMARY

Available Suites: Third Floor: 10,000 - 20,000 +/- SF Fourth Floor: 4,200 +/- SF

**Overview:** High ceilings, exposed timber beams, great lighting and wonderful views of the Winooski River and downtown Winooski. Great location with on site restaurant, many nearby café's and restaurants and service providers, less than 1 mile from UVM Medical Center, UVM, and St Michael's College. Join Mi9 Retail, Marathon Health, Physician's Computer Company, New Breed Marketing in this vibrant working environment.