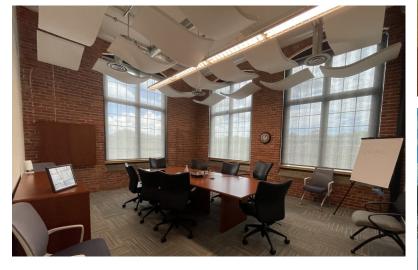

#### **3rd Floor Suites Descriptions:**

- A renovated modern space with the charm of the historic building captured. River views, 3-4 offices, conference room, and generous open floor space. Furnished and ready for a new business to take advantage of this turnkey opportunity.
- Open floor plan with high ceilings and large windows providing plenty of natural light.
- Open floor plan that can be combined to create larger suite or leased on its own.
- Overlooking the Winooski River these spaces newly available, exciting opportunities .