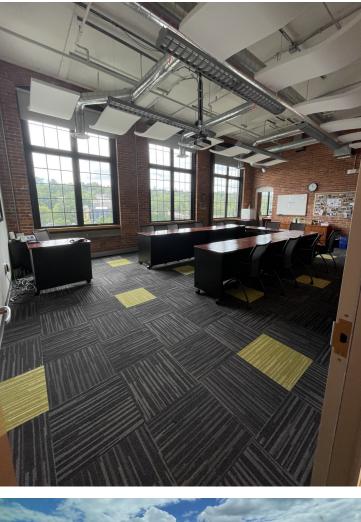

#### **3rd Floor Suites Descriptions:**

- A renovated modern space with the charm of the historic building captured. River views, 3-4 offices, conference room, and generous open floor space. Furnished and ready for a new business to take advantage of this turnkey opportunity.
- Open floor plan with high ceilings and large windows providing plenty of natural light.
- Open floor plan that can be combined to create larger suite or leased on its own.
- Overlooking the Winooski River these spaces newly available, exciting opportunities .