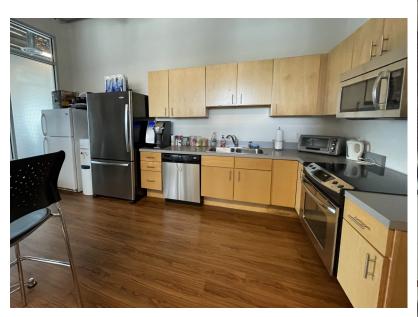

### 4th Floor Suites Descriptions:

- Up to 4,200 SF office space, including multiple private offices, conference rooms, training room, café, and more.
- Opportunity for existing furniture to be included in future lease.