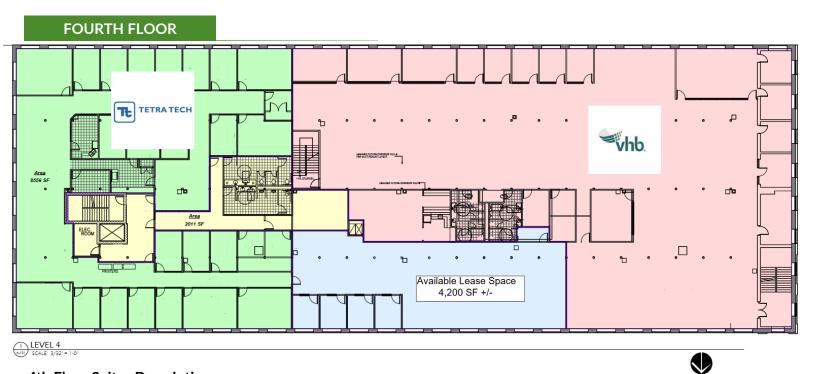

### SUMMARY

Available Suites: Third Floor: 10,000 - 20,000 +/- SF Fourth Floor: 4,200 +/- SF

**Overview:** High ceilings, exposed timber beams, great lighting and wonderful views of the Winooski River and downtown Winooski. Great location with on site restaurant, many nearby café's and restaurants and service providers, less than 1 mile from UVM Medical Center, UVM, and St Michael's College. Join Mi9 Retail, Marathon Health, Physician's Computer Company, New Breed Marketing in this vibrant working environment.

### 4th Floor Suites Descriptions:

- Up to 4,200 SF office space, including multiple private offices, conference rooms, training room, café, and more.
- Opportunity for existing furniture to be included in future lease.