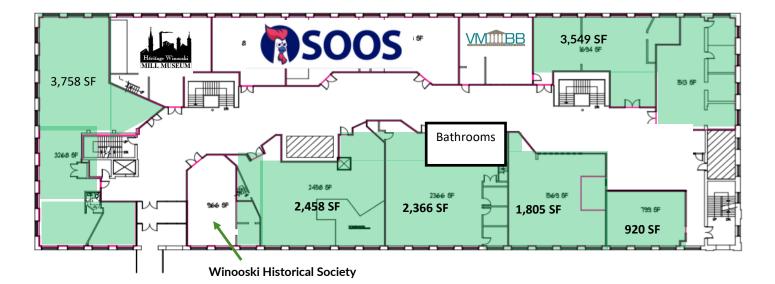

## THIIRD FLOOR

#### **3rd Floor Suites Descriptions:**

- A renovated modern space with the charm of the historic building captured. River views, 3-4 offices, conference room, and generous open floor space. Furnished and ready for a new business to take advantage of this turnkey opportunity.
- Open floor plan with high ceilings and large windows providing plenty of natural light.
- Open floor plan that can be combined to create larger suite or leased on its own.
- Overlooking the Winooski River these spaces newly available, exciting opportunities .